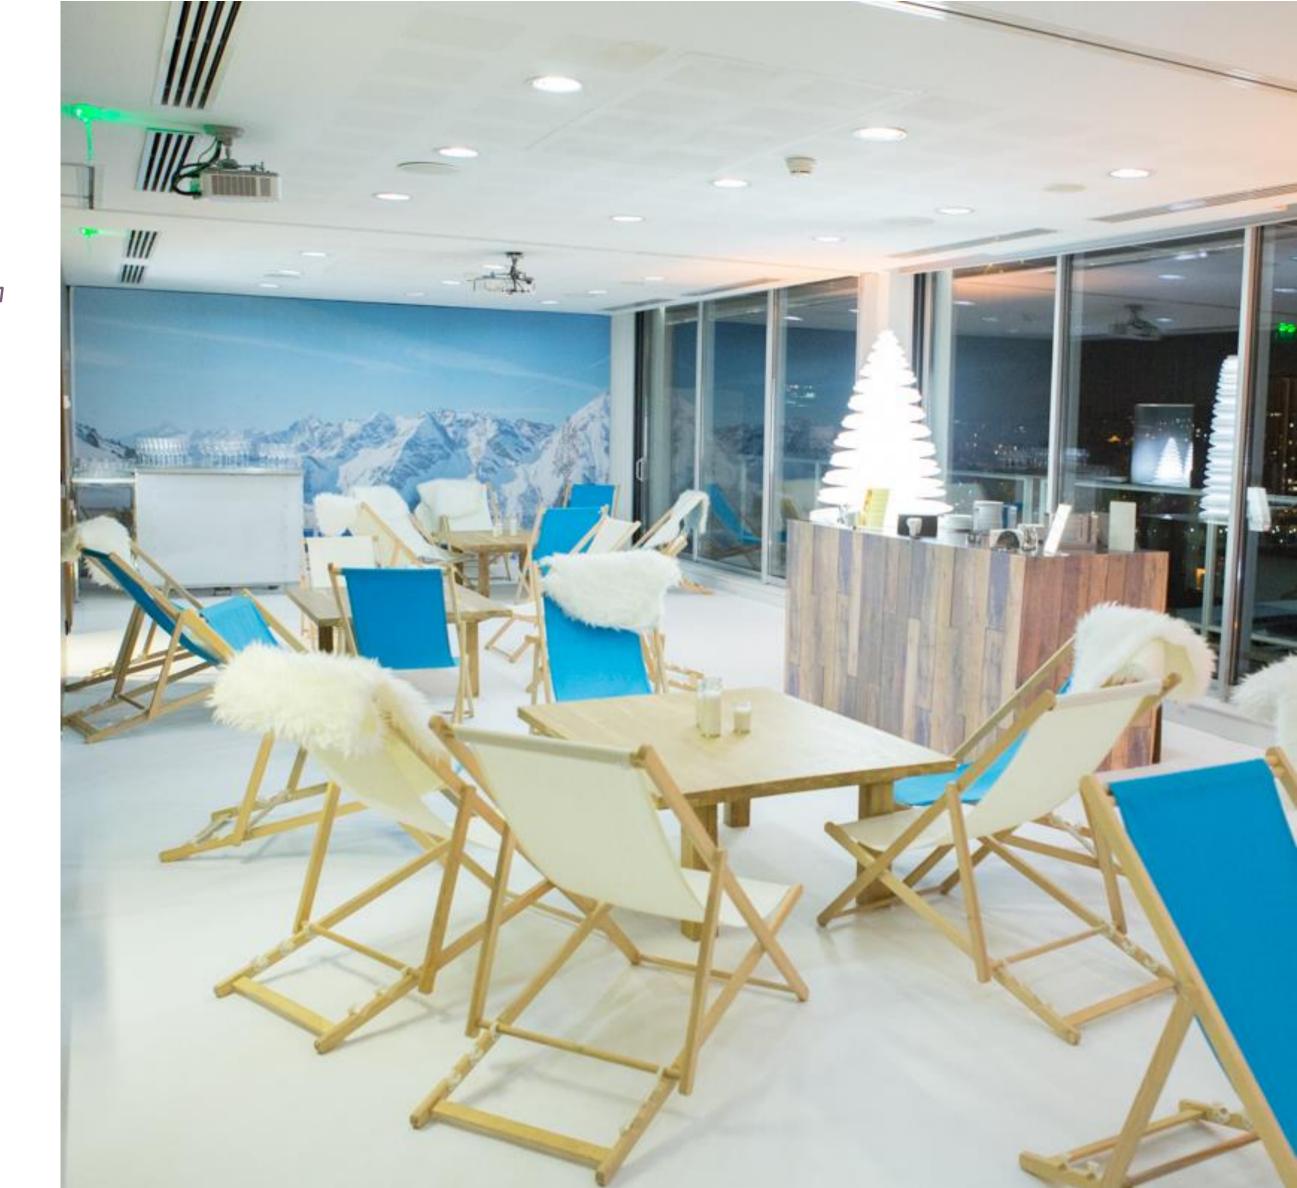

### SPACES FOR EVERY OCCASION

The Pullman Paris Tour Eiffel offers 24 modular spaces, including a ballroom, to accommodate your private events. The FR\AME bar and restaurant and its terrace are the perfect place for cosmopolitan encounters.

### BAR & COCKTAIL BAR

**AFTERWORKS** 

**INDOOR & OUTDOOR RESTAURANT** 

**CATERING SERVICE** 

ADAPTED TO EVERY SITUATION, OUR SPACES OF UNIQUE GASTRONOMIC CONCEPTS WILL REFRESH YOUR SIGHT AND TASTE.

**BAR & COCKTAIL BAR** 

### **AFTERWORKS**

**INDOOR & OUTDOOR RESTAURANT** 

**CATERING SERVICE** 

ADAPTED TO EVERY SITUATION, OUR SPACES OF UNIQUE GASTRONOMIC CONCEPTS WILL REFRESH YOUR SIGHT AND TASTE.

**BAR & COCKTAIL BAR** 

**AFTERWORKS** 

INDOOR & OUTDOOR RESTAURANT

**CATERING SERVICE** 

ADAPTED TO EVERY SITUATION, OUR SPACES OF UNIQUE GASTRONOMIC CONCEPTS WILL REFRESH YOUR SIGHT AND TASTE.

**BAR & COCKTAIL BAR** 

**AFTERWORKS** 

**INDOOR & OUTDOOR RESTAURANT** 

**CATERING SERVICE** 

ADAPTED TO EVERY SITUATION, OUR SPACES OF UNIQUE GASTRONOMIC CONCEPTS WILL REFRESH YOUR SIGHT AND TASTE.

**BAR & COCKTAIL BAR** 

**AFTERWORKS** 

**INDOOR & OUTDOOR** 

**CATERING SERVICE** 